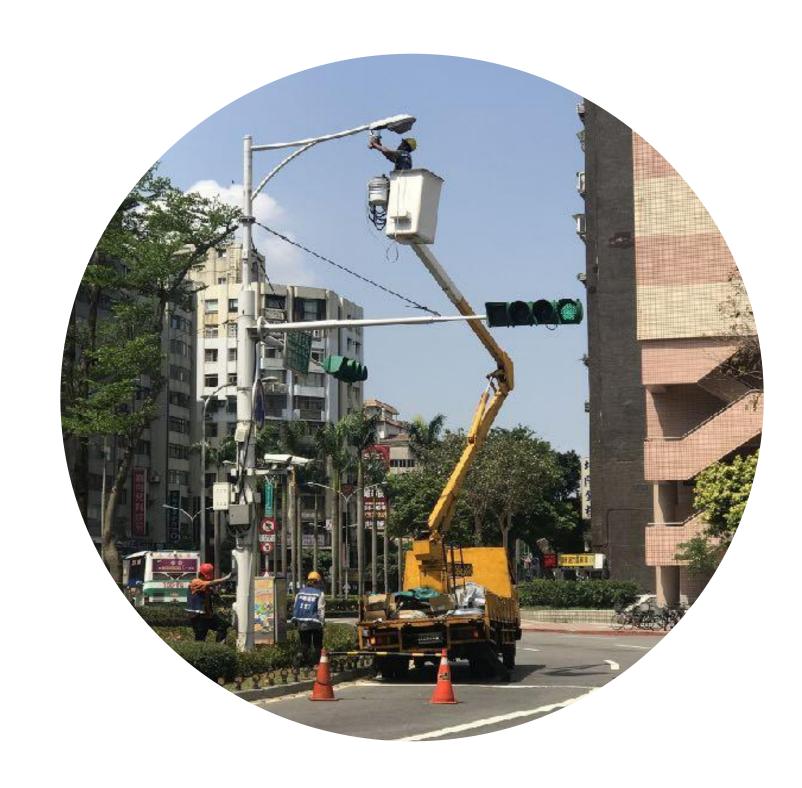

# ON-THE-SPOT FAILURE CHECK

NOT REMOTELY ADJUSTABLE

Source: L'Italia delle smart city: progetti, driver di adozione e barriere da superare. PoliMi, 2019-2020