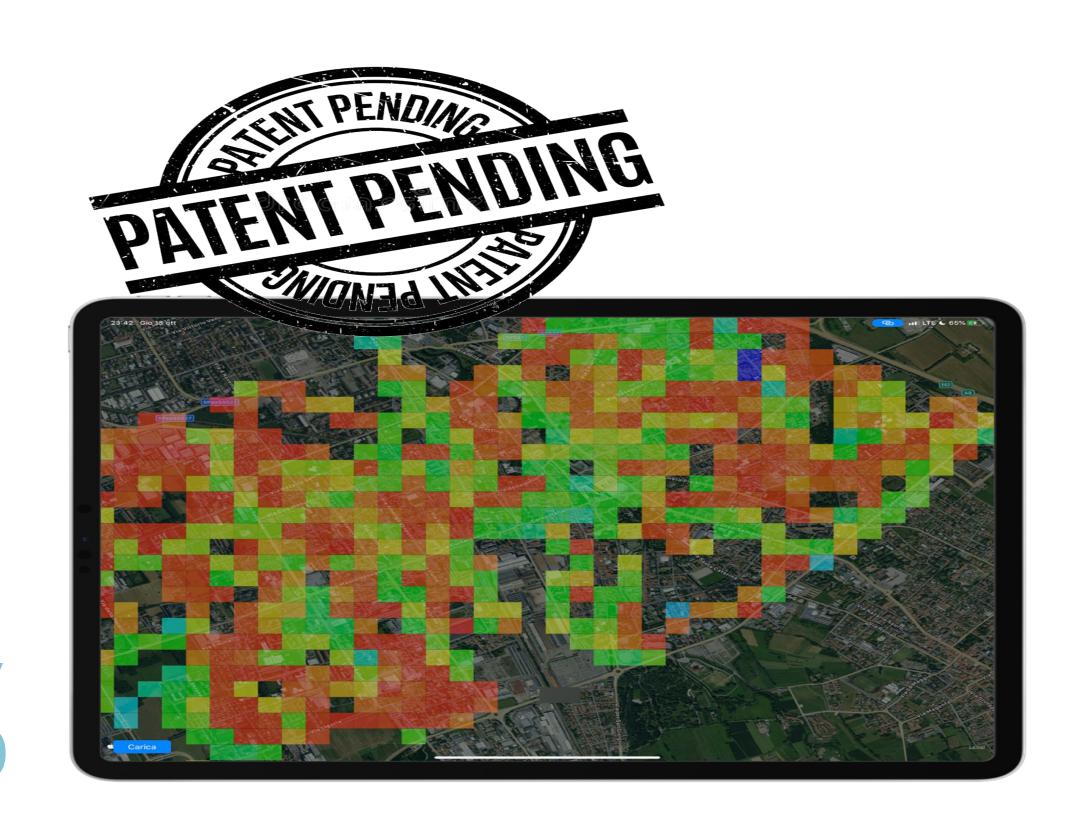

# city sense

The innovative system for the **mapping of air quality**, made of a network of sensors and a cloud platform

Through citysense you get maps with ultra high levels of detail than today's devices

To obtain near-real time value maps, with a **street by street** detail, a city like **Milan** would need only **200 sensors** 