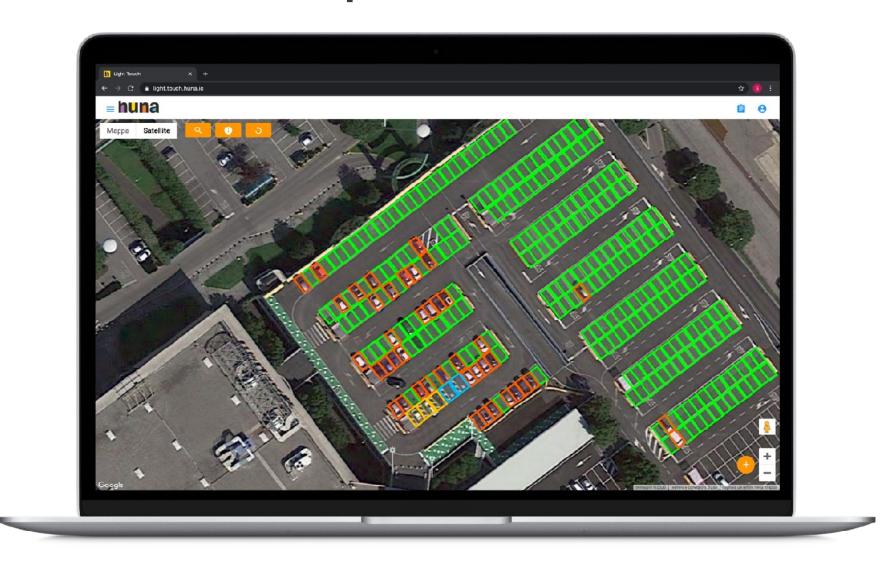

### eye light

The easiest to install smart parking solution

Through EyeLight drivers can find parking immediately

The system works by analyzing the images through Artificial Intelligence from common video surveillance cameras and guiding the driver via an App

No sensors required - no need to disrupt the ground