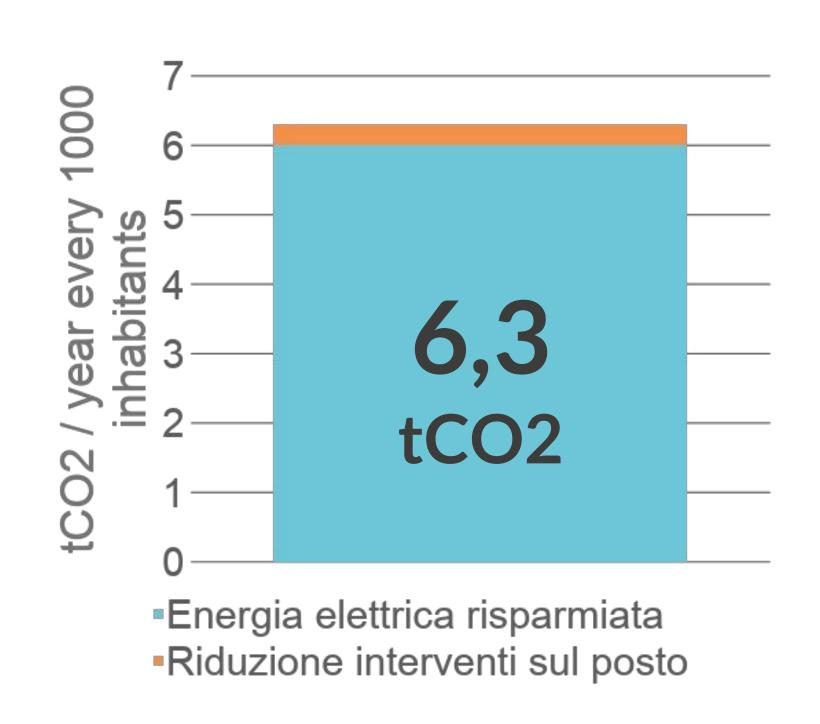

### Our achievements

20+ municipalities have installed our devices

300+ projects made with Light Touch

10000+ km of lighting networks mapped

40+ Min of data handled by Light Touch every

month

**152 tCO2** saved in 2020

**431 MWh** saved in 2020