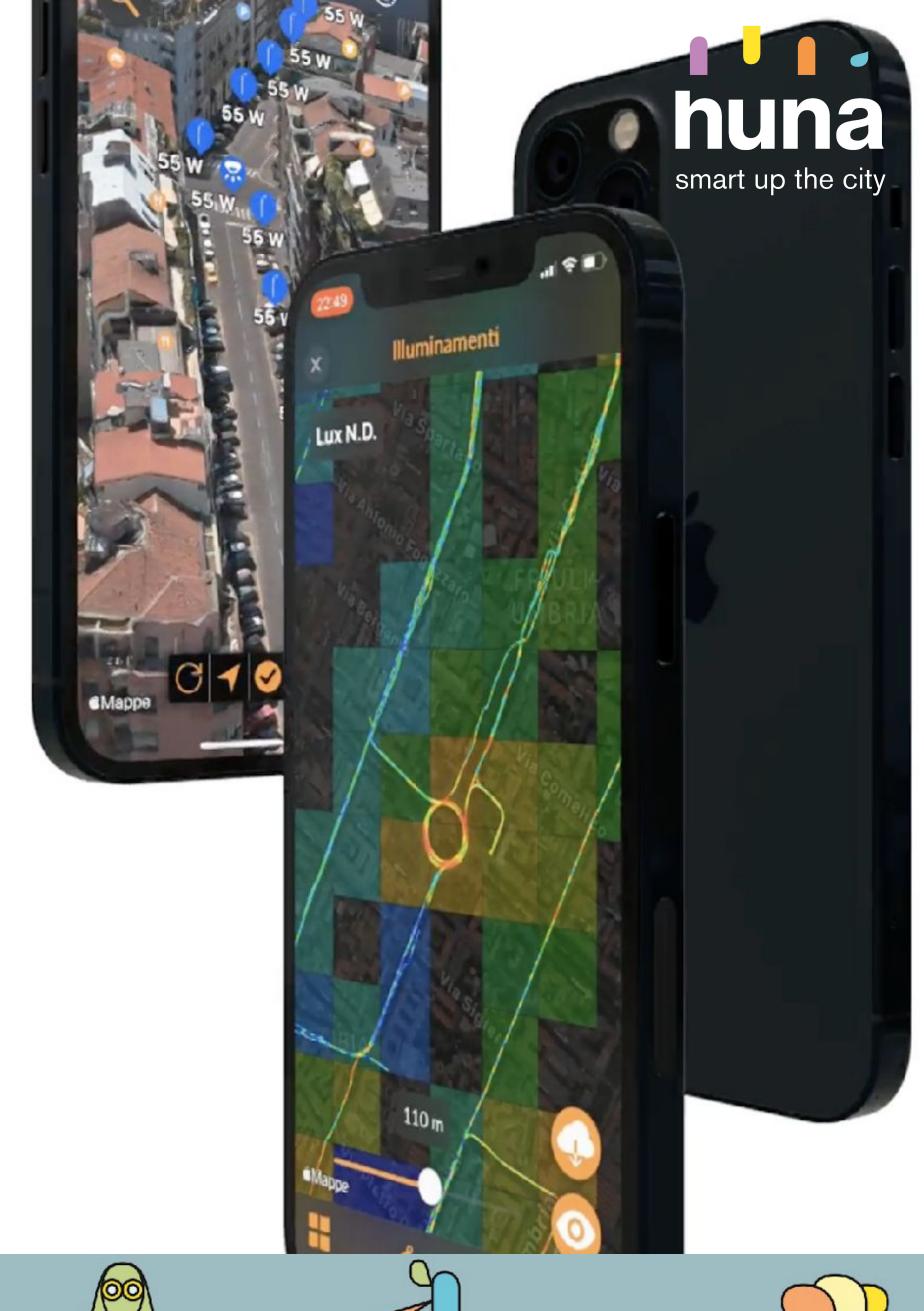

### Our achievements

20+ municipalities have installed our devices

300+ projects made with Light Touch

10000+ km of lighting networks mapped

40+ Min of data handled by Light Touch every

month

**152 tCO2** saved in 2020