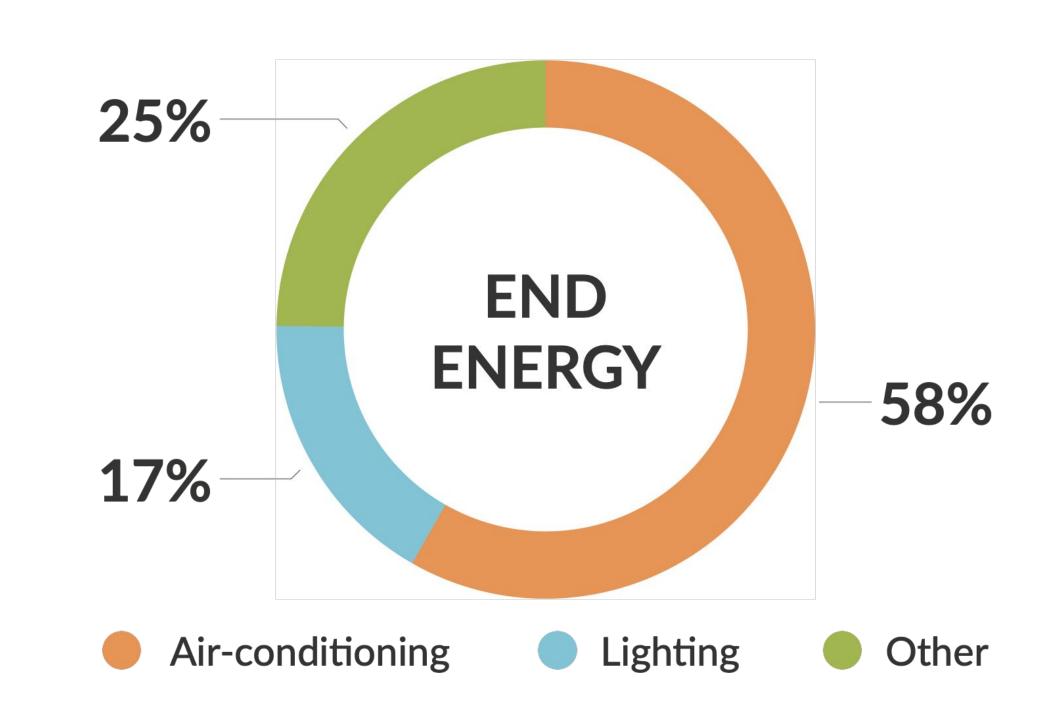

#### Italy ranks first in street lighting expenditure, with a consumption per capita which is double than the average

# **PUBLIC SPENDING** 41% 1,7 mld € 59% Maintenance Energy

Source: Osservatorio CPI, Cottarelli, 2018

Huna offers a TRL9 integrated digital platform and loT devices, allowing ESCos and Utilities to

Save energy up to 50%