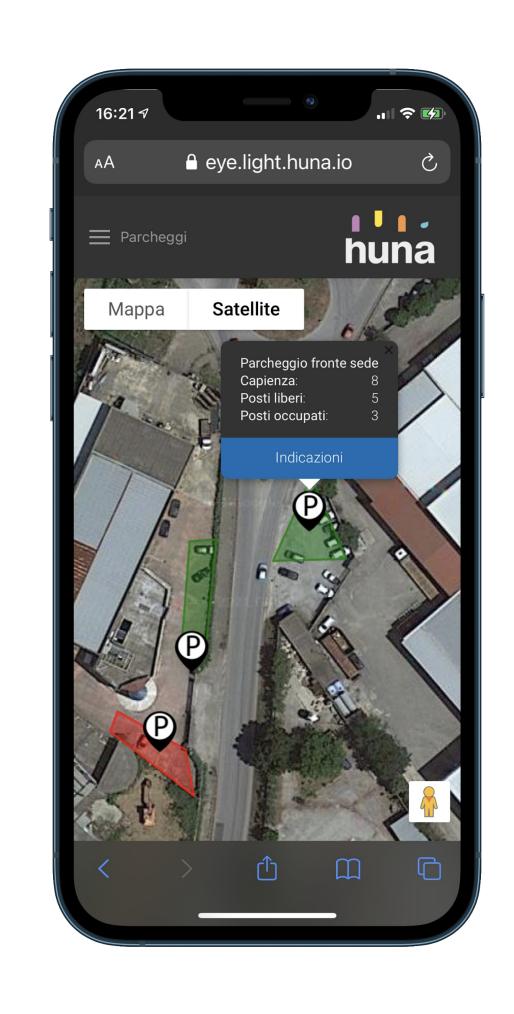

### eye light

The easiest to install smart parking solution

Through EyeLight drivers can find parking immediately

The system works by analyzing the images through Artificial Intelligence from common video surveillance cameras and guiding the driver via an App

No sensors required - no need to disrupt the ground