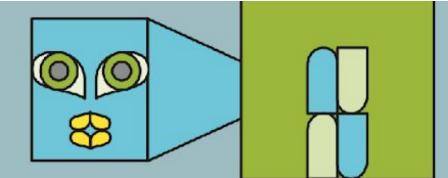

### eye light

The easiest to install smart parking solution

Through EyeLight drivers can find parking immediately

The system works by analyzing the images through Artificial Intelligence from common video surveillance cameras and guiding the driver via an App

No sensors required - no need to disrupt the ground