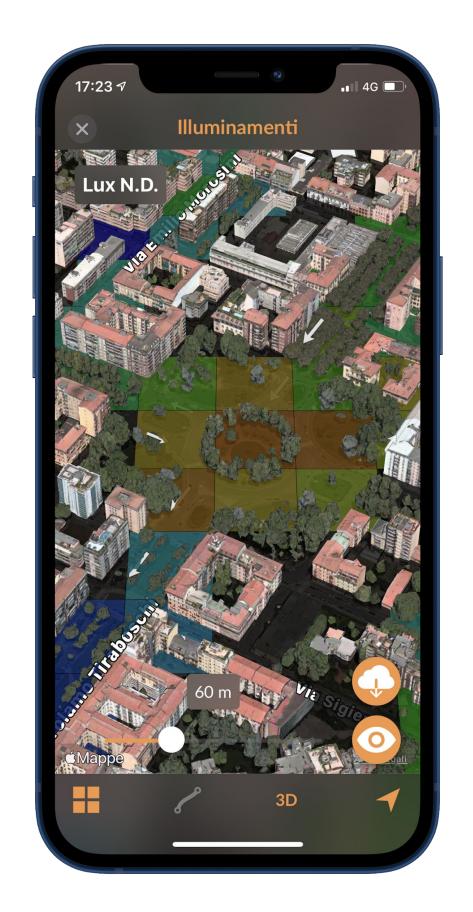

### Only 3% of street lighting utilizes smart technologies



# ON-THE-SPOT FAILURE CHECK



NOT REMOTELY ADJUSTABLE

Source: L'Italia delle smart city: progetti, driver di adozione e barriere da superare. PoliMi, 2019-2020























#### Italy ranks first in street lighting expenditure, with a consumption per capita which is double than the average



# **PUBLIC SPENDING** 41% 1,7 mld € 59% Maintenance Energy

Source: Osservatorio CPI, Cottarelli, 2018























Huna offers a TRL9 integrated digital platform and loT devices, allowing ESCos and Utilities to

Save energy up to 50%

Reduce operation costs of 75% and on site maintenance up to 70%

Be more competitive and profitable

Integrate multiple smart city solutions

















# light touch Modules





Design



Management



Remote Control























#### **Our Clients**

Huna addresses

**Energy Service Companies** (ESCos) - SMEs

**Utilities** - Corporates

Local Governments, Public Agencies, Public Service & Public Transport Companies, Airports, Shopping Centers & Malls





Save Energy up to 50%



Reduce operations costs of 75% and maintenance of 70%



Sustainable Impact



Be more competitive and profitable

















## Impact



#### **ENVIRONMENTAL IMPACT**



#### **SOCIAL IMPACT**





Service Level Agreements



### Our achievements



20+ municipalities have installed our devices

300+ projects made with Light Touch

10000+ km of lighting networks mapped

40+ Min of data handled by Light Touch every

month

**152 tCO2** saved in 2020

**431 MWh** saved