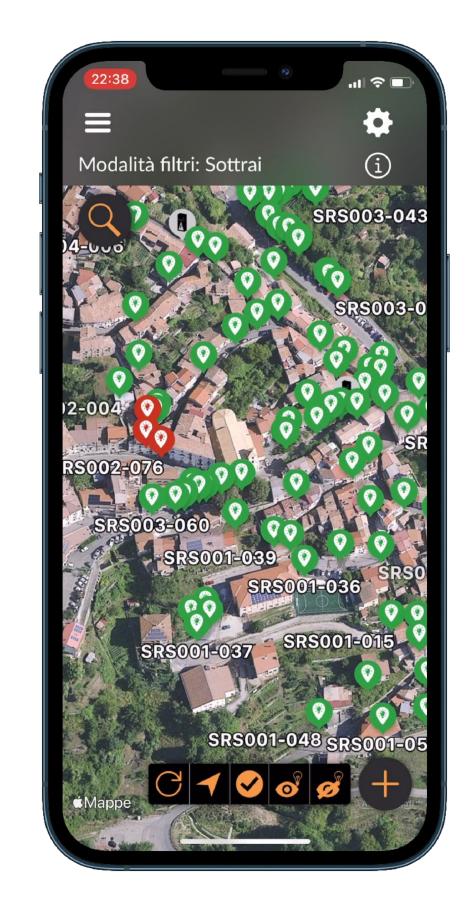

lighting utilizes smart technologies



# ON-THE-SPOT FAILURE CHECK



NOT REMOTELY ADJUSTABLE

Source: L'Italia delle smart city: progetti, driver di adozione e barriere da superare. PoliMi, 2019-2020























#### Italy ranks first in street lighting expenditure, with a consumption per capita which is double than the average



# **PUBLIC SPENDING** 41% 1,7 mld € 59% Maintenance Energy

Source: Osservatorio CPI, Cottarelli, 2018























Huna offers a TRL9 integrated digital platform and loT devices, allowing ESCos and Utilities to

Save energy up to 50%

Reduce operation costs of 75% and on site maintenance up to 70%

Be more competitive and profitable

Integrate multiple smart city solutions

















# light touch Modules





Design



Management



Remote Control























#### **Our Clients**

Huna addresses

**Energy Service Companies** (ESCos) - SMEs

**Utilities** - Corporates

Local Governments, Public Agencies, Public Service & Public Transport Companies, Airports, Shopping Centers & Malls





Save Energy up to 50%



Reduce operations costs of 75% and maintenance of 70%



Sustainable Impact



Be more competitive and profitable

















## Impact



#### **ENVIRONMENTAL IMPACT**



#### **SOCIAL IMPACT**





Service Level Agreements



### Our achievements



20+ municipalities have installed our devices

300+ projects made with Light Touch

10000+ km of lighting networks mapped

40+ Min of data handled by Light Touch every

month

**152 tCO2** saved in 2020

**431 MWh** saved in 2020