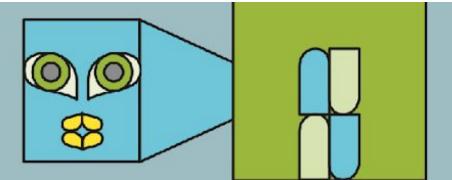

### eye light

The easiest to install smart parking solution

Through EyeLight drivers can find parking immediately

The system works by analyzing the images through Artificial Intelligence from common video surveillance cameras and guiding the driver via an App

No sensors required - no need to disrupt the ground