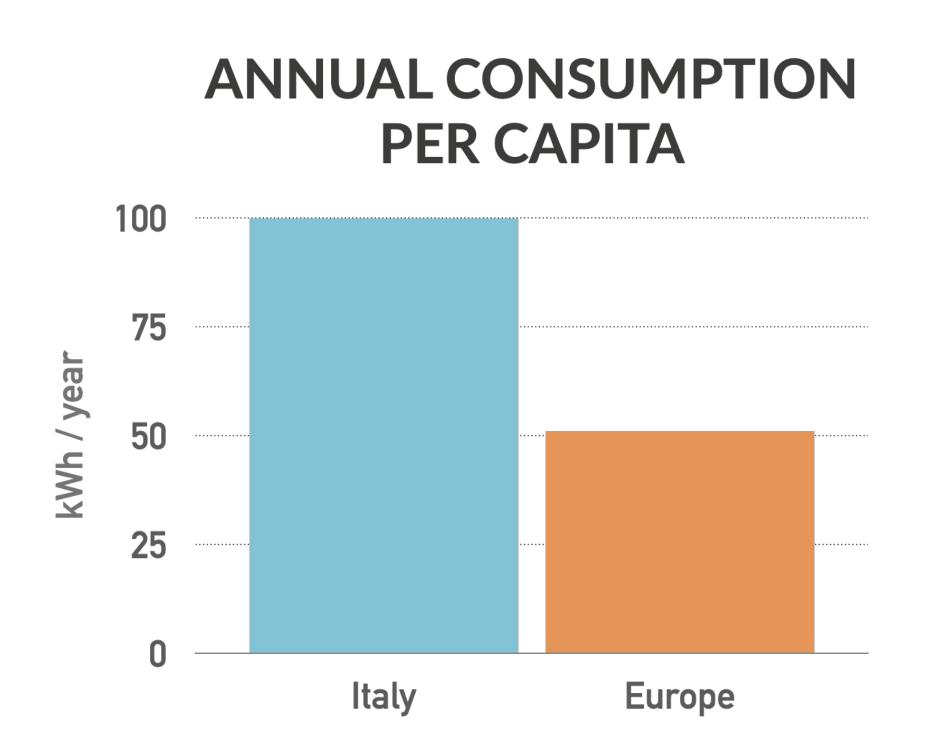

#### Italy ranks first in street lighting expenditure, with a consumption per capita which is double than the average